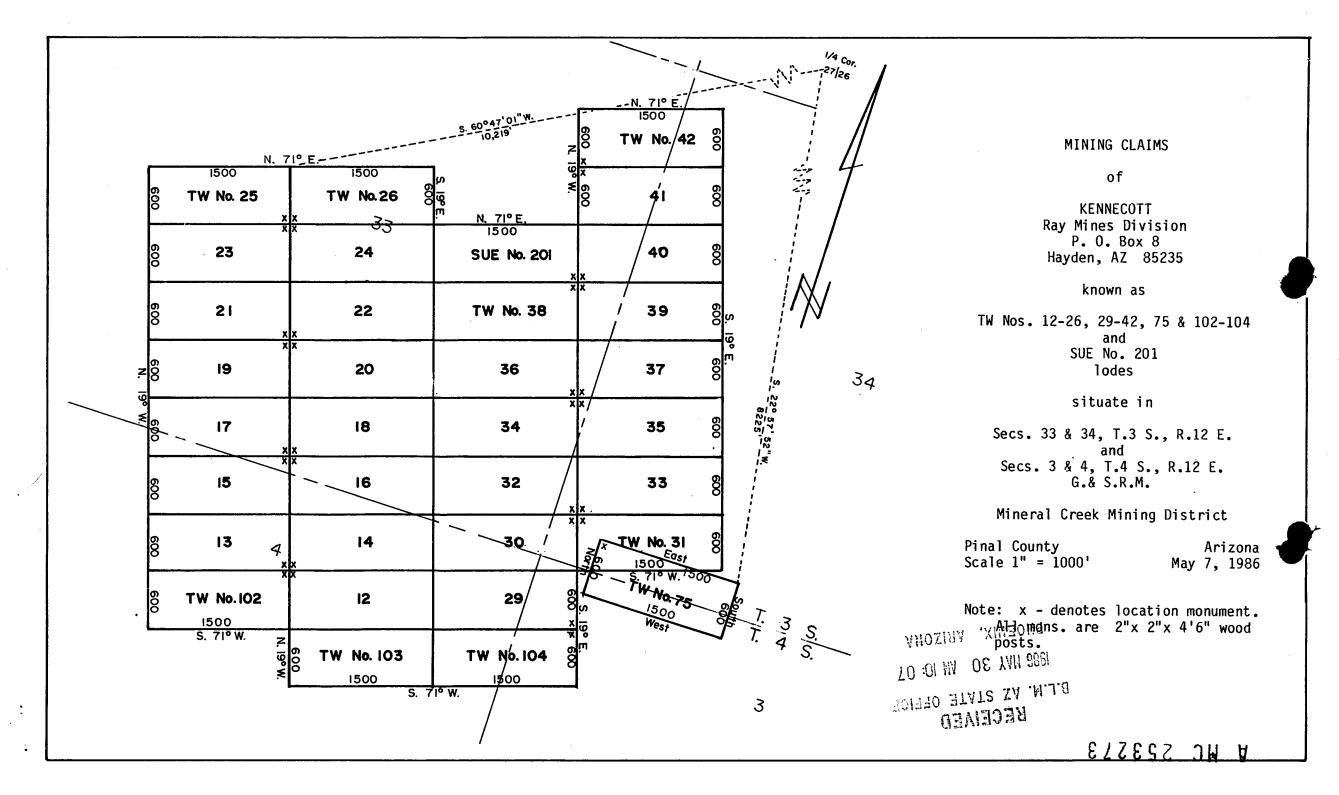

N.W. corner; thence
300 feet S.62°E., to the North end center; thence
300 feet S.62°E., to the point and place of beginning.

im is located in the:

'of Sec. Add., Twp. 3 S., Range /2 E.

Twp. 3 S., Range /3 E.

Twp. 3 S., Range /3 E.

Twp. 3 S., Range /3 E. BEGINNING at the Northeast corner monument, which is located North/States 846 ft. and East/Heat 968 ft. from the Section Corner of Secs. 24 & 25 and 19 & 30, Township 3 South, Ranges 12 & 13 East, Gila & Salt River Meridian; thence,

Said claim is located in the:

<u>S.F.</u> 1/4 of Sec. <u>24</u>, T

<u>N.F.</u> 1/4 of Sec. <u>25</u>, T

<u>N.W.</u> 1/4 of Sec. <u>30</u>, T

<u>S.W.</u> 1/4 of Sec. <u>19</u>, T

Dated and posted on the ground this  $27^{th}$  day of April, 1986.

LOCATOR:

KENNECOTT Ray Mines Division

P. 0. Box 8















### MINING CLAIMS

OF

KENNECOTT COPPER COMPANY
Ray Mines Division
P. O. Box 8
Hayden, Arizona 85235

KNOWN AS

ROX Nos. 1-24 lodes

SITUATE IN

Secs. 19, 20, 29 & 30, T. 3 S., R. 13 E., G. & S.R.M.

Mineral Creek Mining District
PINAL County Arizona

scale |" - 1000' May 7, 1986

NOTE: x - denotes location monuments. All monuments are 2"x 2" x 4'6" wood posts,

B.L.M. AZ STATE OFFICE 1966 IAY 30 AN 10: 10 PHOENIX, ARIZONA

STATE OF ARIZONA)

) ss.

COUNTY OF PINAL )

Recorded at the request of:

Del Tierra Engineering & Mining Corp.

4310 N. Brown Ave., Ste. 3

Scottsdale, AZ 85251

MC 25327

# NOTICE OF MINING LOCATION LODE CLAIM

the second of the complete with the second of the second section in

NOTICE IS HEREBY GIVEN THAT KENNECOTT, Ray Mines Division, hereby claim the la