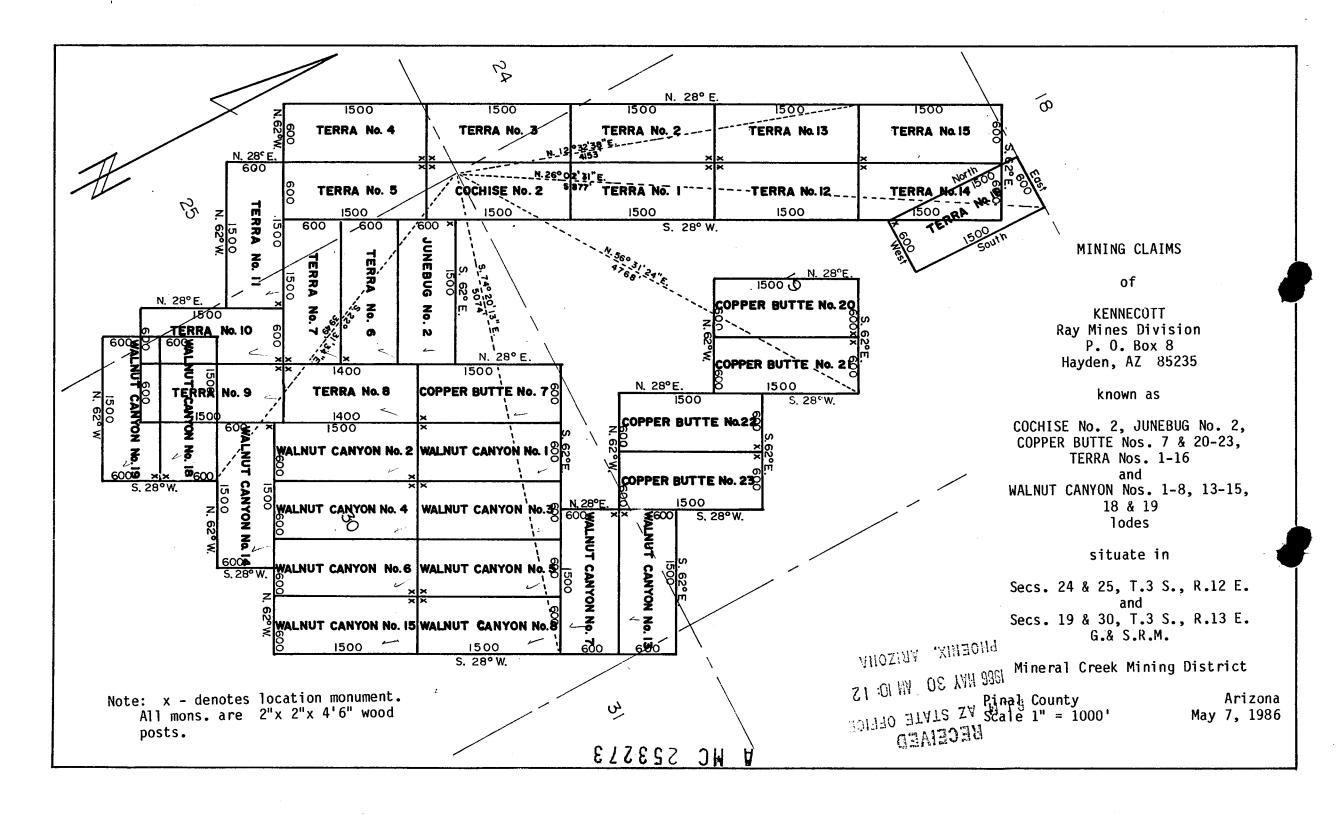

e N.W. corner; thence
300 feet S.62°E., to the North end center; thence
300 feet S.62°E., to the point and place of beginning.

im is located in the:

'of Sec. Add., Twp. 3 S., Range /2 E.

Twp. 3 S., Range /3 E.

Twp. 3 S., Range /3 E.

Twp. 3 S., Range /3 E. BEGINNING at the Northeast corner monument, which is located North/States 846 ft. and East/Heat 968 ft. from the Section Corner of Secs. 24 & 25 and 19 & 30, Township 3 South, Ranges 12 & 13 East, Gila & Salt River Meridian; thence,

Said claim is located in the:

<u>S.F.</u> 1/4 of Sec. <u>24</u>, T

<u>N.F.</u> 1/4 of Sec. <u>25</u>, T

<u>N.W.</u> 1/4 of Sec. <u>30</u>, T

<u>S.W.</u> 1/4 of Sec. <u>19</u>, T

Dated and posted on the ground this  $27^{th}$  day of April, 1986.

LOCATOR:

KENNECOTT Ray Mines Division

P. 0. Box 8















### MINING CLAIMS

OF

KENNECOTT COPPER COMPANY
Ray Mines Division
P. O. Box 8
Hayden, Arizona 85235

KNOWN AS

ROX Nos. 1-24 lodes

SITUATE IN

Secs. 19, 20, 29 & 30, T. 3 S., R. 13 E., G. & S.R.M.

Mineral Creek Mining District
PINAL County Arizona

scale |" - 1000' May 7, 1986

NOTE: x - denotes location monuments. All monuments are 2"x 2" x 4'6" wood posts,

B.L.M. AZ STATE OFFICE 1966 IAY 30 AN 10: 10 PHOENIX, ARIZONA

STATE OF ARIZONA)

) ss.

COUNTY OF PINAL )

Recorded at the request of:

Del Tierra Engineering & Mining Corp.

4310 N. Brown Ave., Ste. 3

Scottsdale, AZ 85251

MC 25327

# NOTICE OF MINING LOCATION LODE CLAIM

the second of the complete with the second of the second section in

NOTICE IS HEREBY GIVEN THAT KENNECOTT, Ray Mines Division, hereby claim the